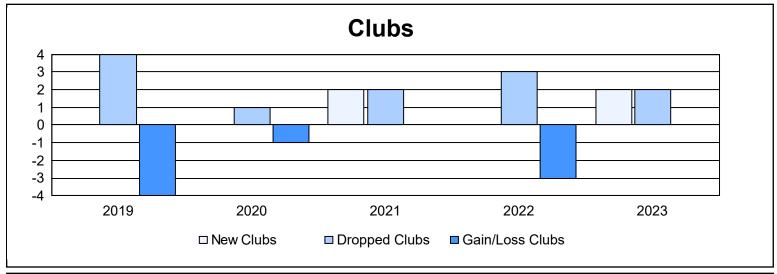

District 35 O As of June 2023 Cumulative

| Year      | New<br>Clubs | Dropped<br>Clubs | Gain/<br>Loss<br>Clubs | New<br>Members | Charter<br>Members | Reinstate<br>Members | Transfer<br>Members | Total<br>Member<br>Added | Total<br>Members<br>Dropped | Gain/<br>Loss<br>Members |
|-----------|--------------|------------------|------------------------|----------------|--------------------|----------------------|---------------------|--------------------------|-----------------------------|--------------------------|
| 2018-2019 | 0            | 4                | -4                     | 153            | 4                  | 11                   | 22                  | 190                      | 249                         | -59                      |
| 2019-2020 | 0            | 1                | -1                     | 101            | 4                  | 66                   | 24                  | 195                      | 289                         | -94                      |
| 2020-2021 | 2            | 2                | 0                      | 210            | 75                 | 19                   | 20                  | 324                      | 279                         | 45                       |
| 2021-2022 | 0            | 3                | -3                     | 185            | 6                  | 20                   | 24                  | 235                      | 268                         | -33                      |
| 2022-2023 | 2            | 2                | 0                      | 199            | 58                 | 14                   | 12                  | 283                      | 284                         | -1                       |
| Average   | 1            | 2                | -2                     | 170            | 29                 | 26                   | 20                  | 245                      | 274                         | -28                      |